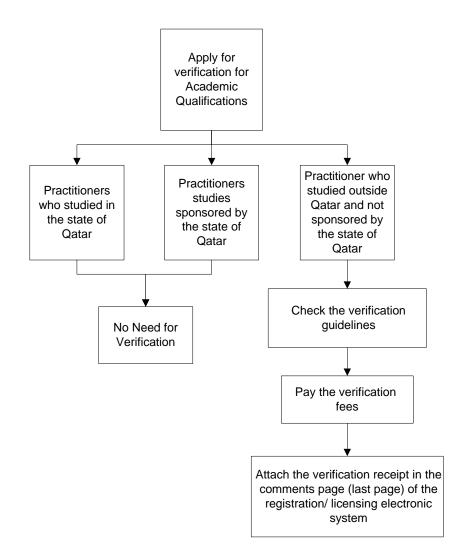

# 2<sup>nd</sup> Step:

- Apply for verification.
  - a. Academic Qualifications

## **Guidelines for the verification process**

There are currently 3 ways to apply for verification

- 1. **(RECOMMENDED)** Online application for verification process through the following link, <a href="http://www.dfgsch.com">http://www.dfgsch.com</a>, which permits the applicant, to apply for online verification, e-payment and follow-up on the application.
- 2. Download the Data Flow application form from the SCH website by visiting <a href="http://www.sch.gov.qa/sch/En/scontent.jsp?smenuId=53">http://www.sch.gov.qa/sch/En/scontent.jsp?smenuId=53</a>, complete the form, then attach the required documents, a copy of the bank transfer fees and send them to the following email <a href="mailto:qatarmoh@dataflowgroup.com">qatarmoh@dataflowgroup.com</a>.

### **Notes**

- Registration department/QCHP will receive the reports directly and contact the focal point/applicant if needed.
- The Academic Qualifications and Experience provided in the State of Qatar are exempted from Data Flow Verification.
- Qatari healthcare practitioners who studied abroad are exempted from Data Flow verification, provided that their studies were sponsored by the State of Qatar.
- Practitioners who already have medical license and have never verified their academic qualification needs to do retrospective verification for their qualification Refer to Circular (15) Retrospective Verification of Academic Qualification.