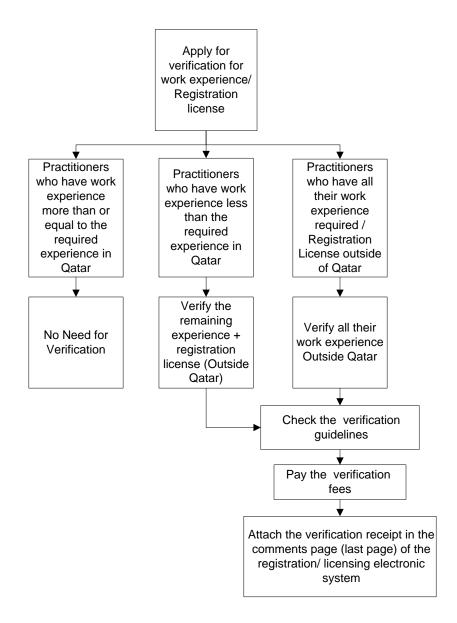

## QATAR COUNCIL FOR HEALTHCARE PRACTITIONERS (QCHP)

b. Work Experience and Registration License

## **Guidelines for the verification process**

There are currently 3 ways to apply for verification

- 1. **(RECOMMENDED)** Online application for verification process through the following link, <a href="http://www.dfgsch.com">http://www.dfgsch.com</a>, which permits the applicant, to apply for online verification, e-payment and follow-up on the application.
- 2. Download the Data Flow application form from the SCH website by visiting <a href="http://www.sch.gov.qa/sch/En/scontent.jsp?smenuId=53">http://www.sch.gov.qa/sch/En/scontent.jsp?smenuId=53</a>, complete the form, then attach the required documents, a copy of the bank transfer fees and send them to the following email <a href="mailto:qatarmoh@dataflowgroup.com">qatarmoh@dataflowgroup.com</a>.

### **Notes**

- Registration department/QCHP will receive the reports directly and contact the focal point/applicant if needed.
- The Academic Qualifications and Experience provided in the State of Qatar are exempted from Data Flow Verification.
- Qatari healthcare practitioners who studied abroad are exempted from Data Flow verification, provided that their studies were sponsored by the State of Qatar.
- Practitioners who already have medical license and have never verified their academic qualification needs to do retrospective verification for their qualification Refer to Circular (15) Retrospective Verification of Academic Qualification.